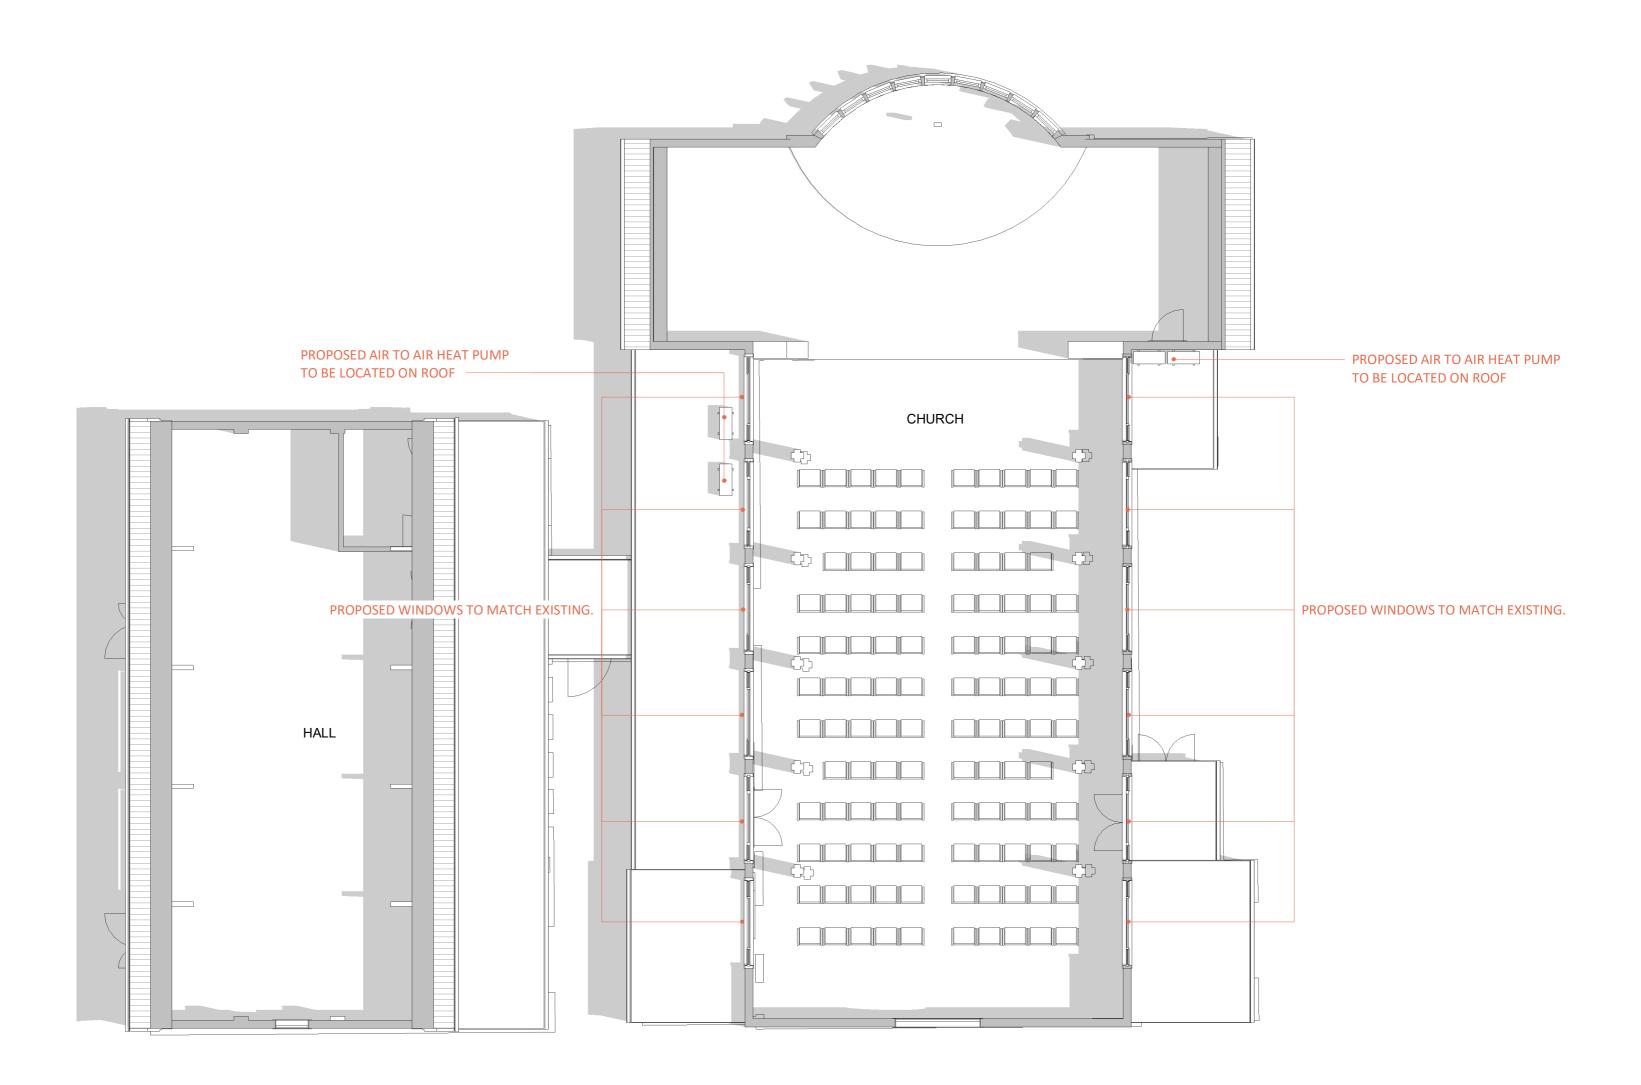

## P009 Proposed First Floor Plan

Date

**Current Revision** 

Project Name

## **St Peters Church**

Project Number 1457

Project Status FOR APPROVAL

Project Address St Peters Church,

Broadwater, Stevenage, SG28AN

Notes

All dimensions and measurements presented are approximate and should be verified on-site prior to construction.