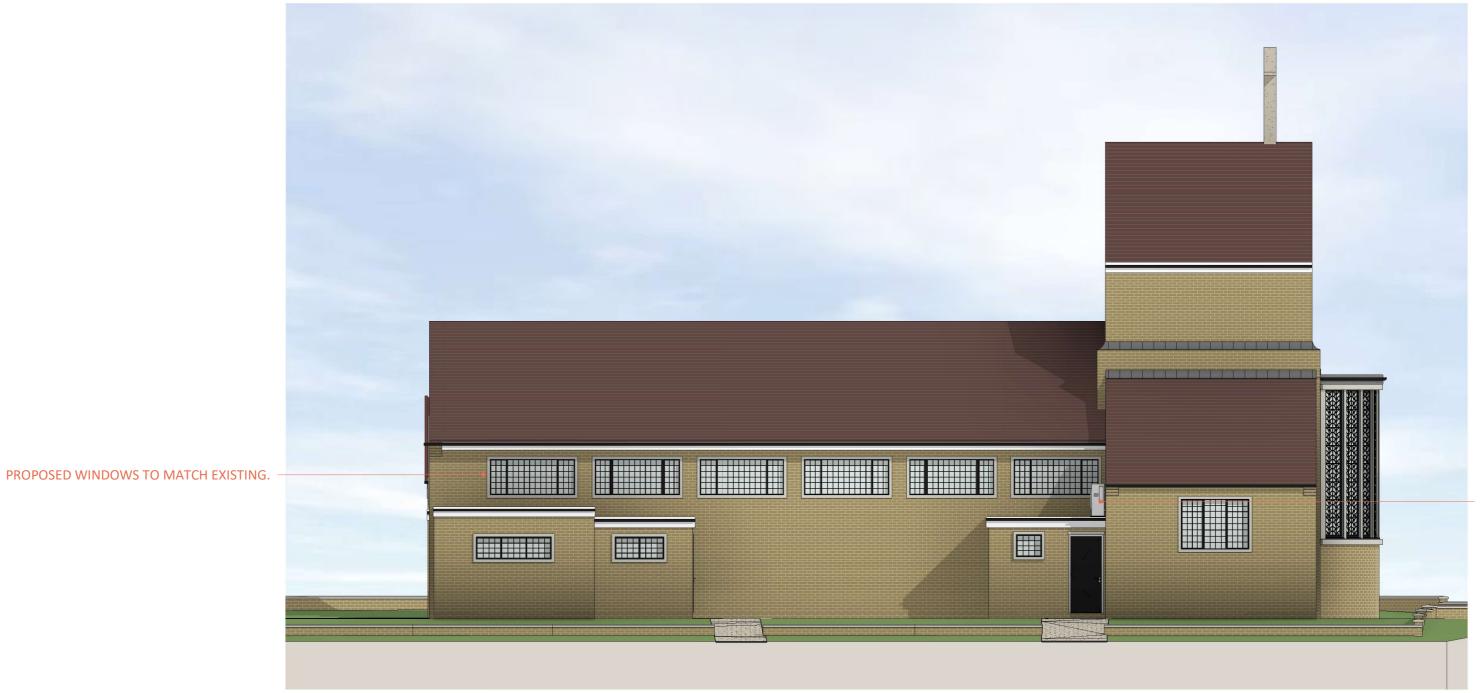

## **SIDE ELEVATION**

10 m

2 3 4 5

0

1

AIR TO AIR HEAT PUMP LOCATED ON ROOF.