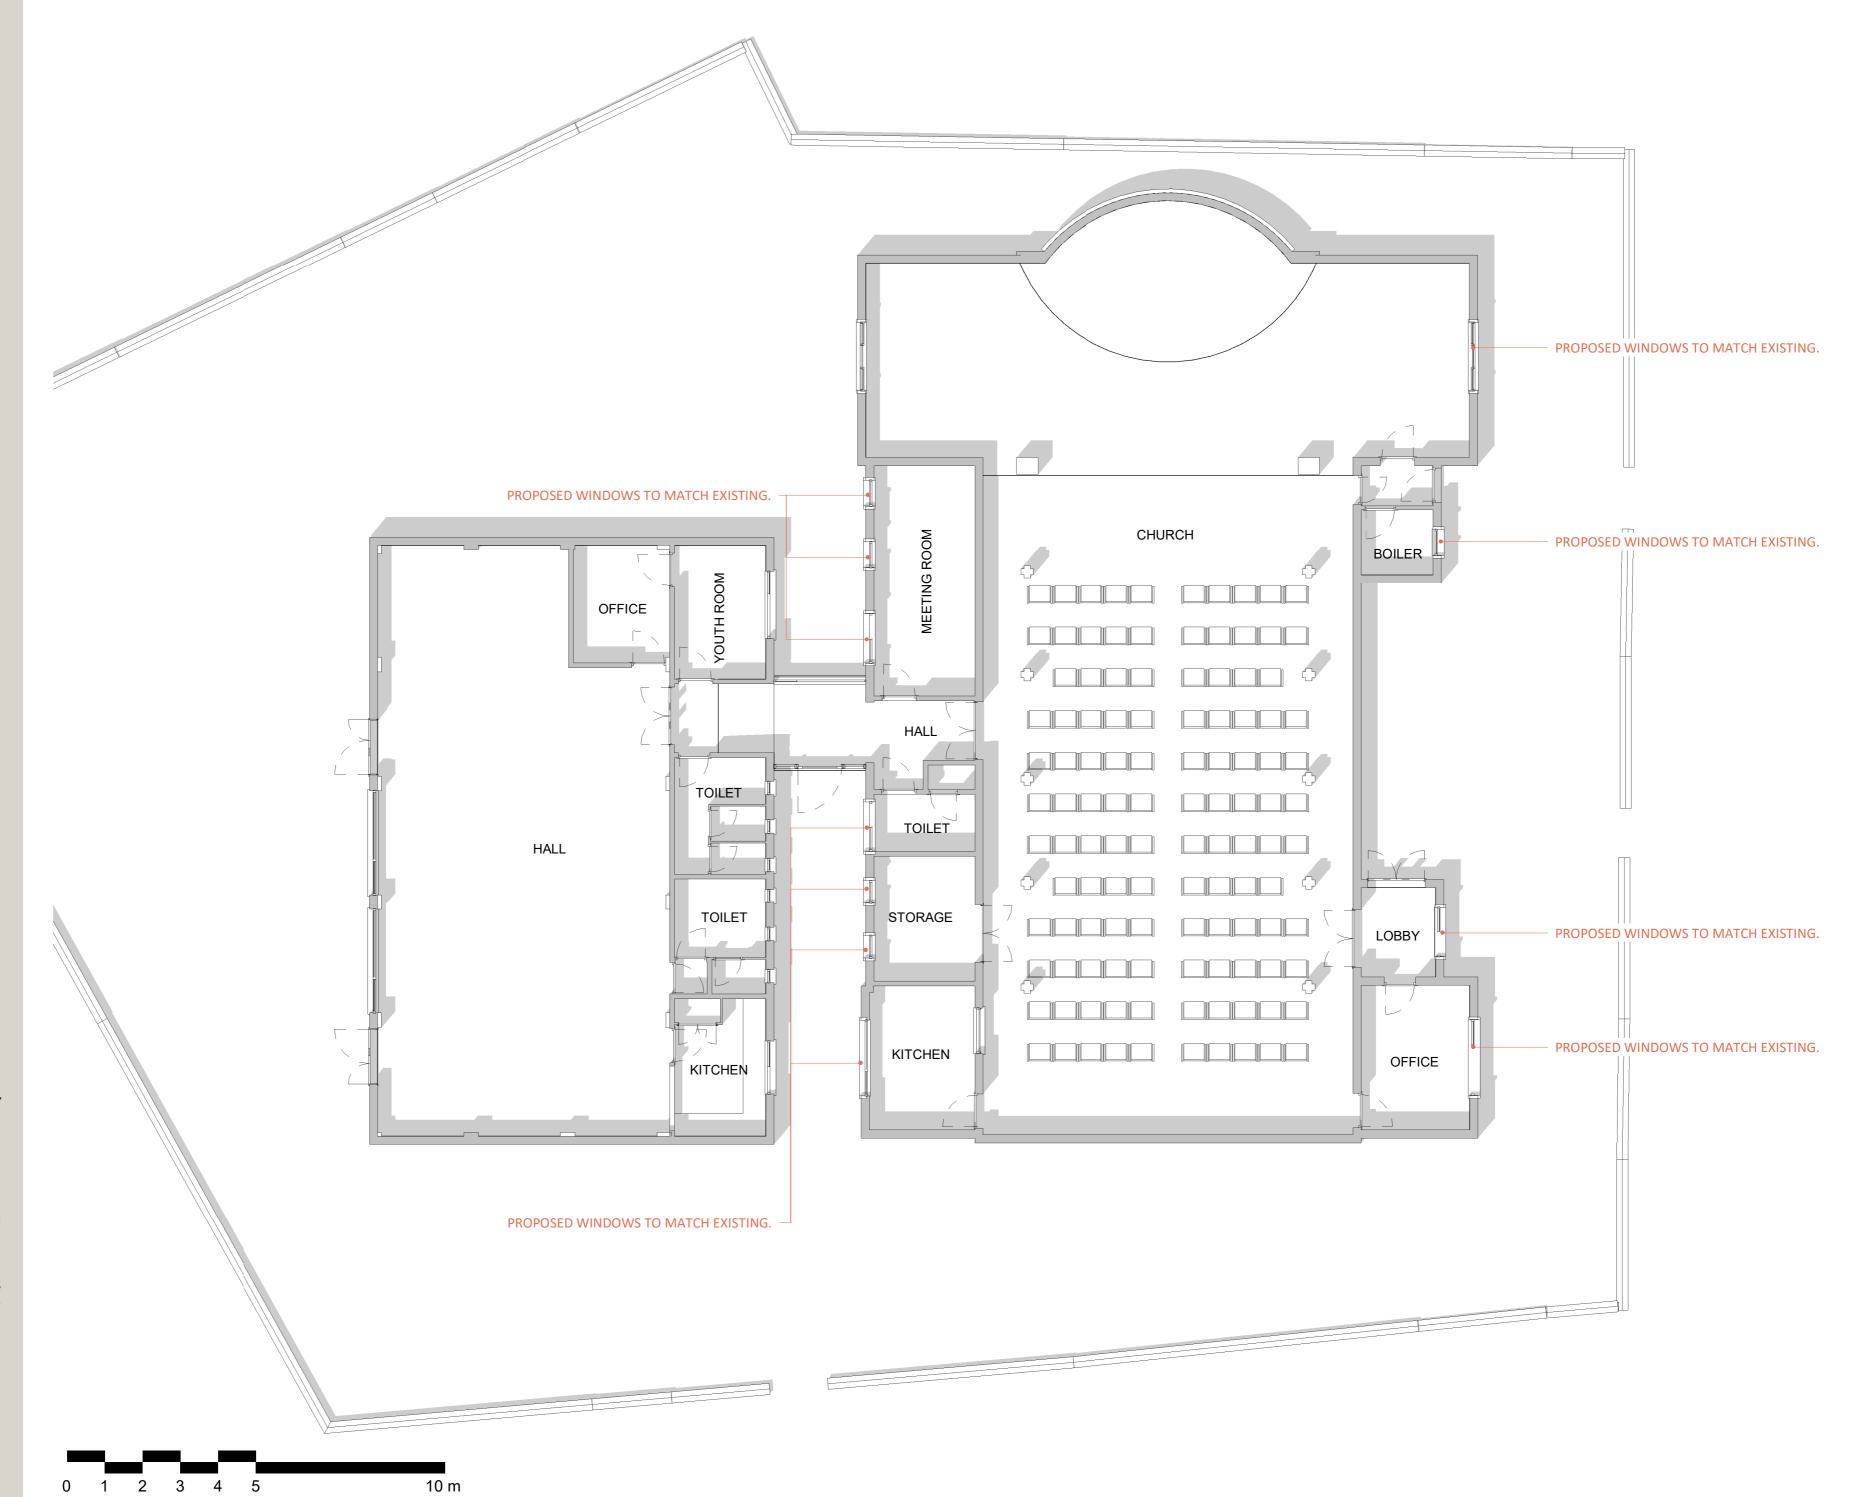

## P008 **Proposed Ground Floor** Plan

Date

**Current Revision** 

Project Name

## **St Peters Church**

Project Number 1457

Project Status

FOR APPROVAL

Project Address St Peters Church,

Broadwater, Stevenage, SG28AN

Notes

All dimensions and measurements presented are approximate and should be verified on-site prior to