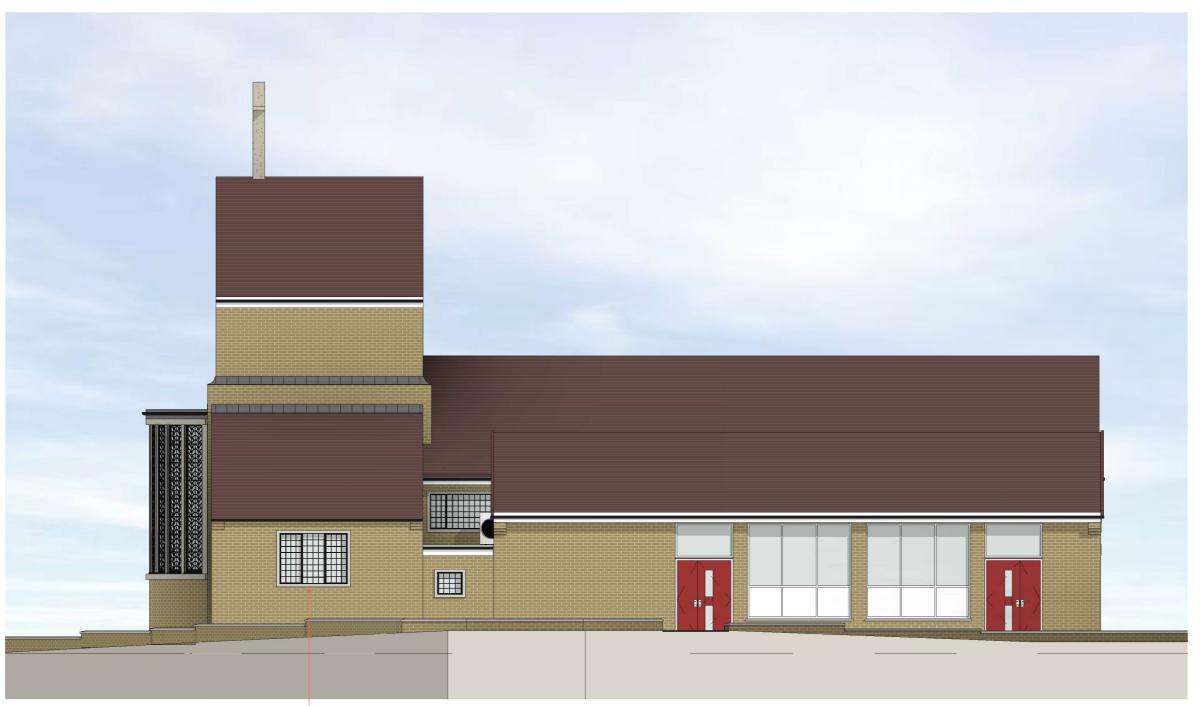

## **SIDE ELEVATION**

10 m

0 1 2 3 4 5

PROPOS

AIR TO AIR HEAT PUMP LOCATED ON ROOF.