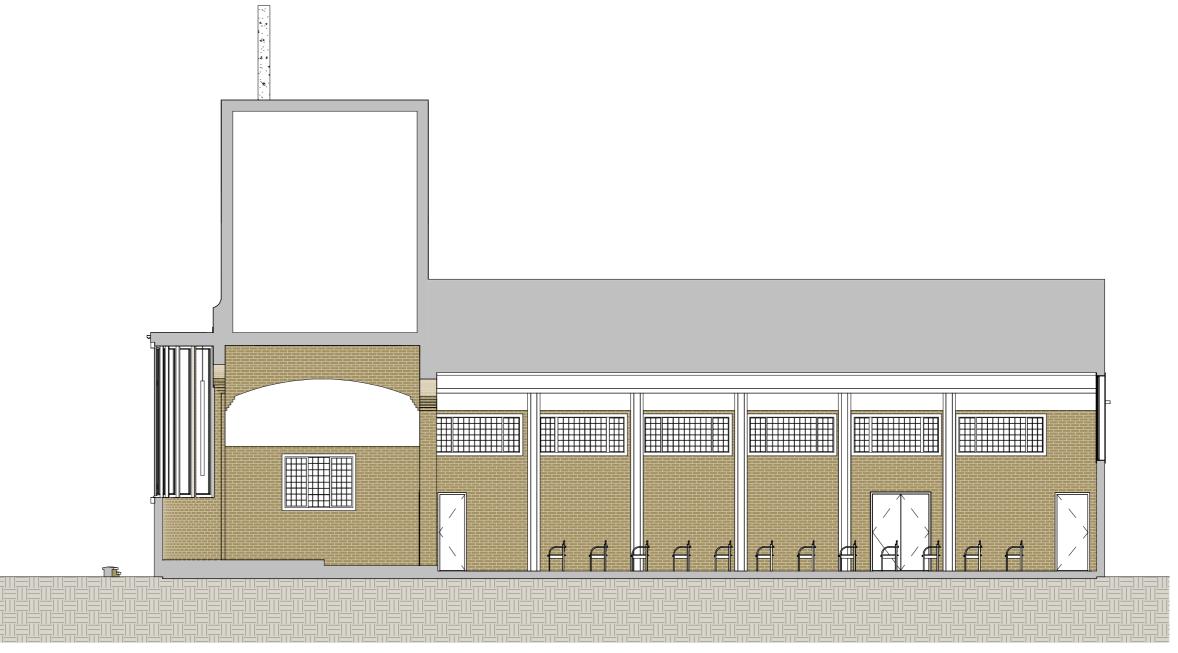

should be verified on-site prior to construction

Variations may exist due to site conditions, adjustments, or other unforeseen factors.

Contractors should promptly report any discrepancies, defects, or issues encountered during construction to G2AD LIMITED. If you have any questions, please do not hesitate to pick up the phone.

The contractor is responsible for interpreting and executing the drawings accurately and according to best practices.

These drawings are protected by copyright and are provided for the sole purpose of the current project.

They are not to be copied, traced, or used for any future work without prior written consent from G2AD LIMITED.

© G2AD LIMITED 2023. ALL RIGHTS RESERVED.

Drawn By

Checked By GD

*Scale* 1 : 100

Paper Size 0 A2



## **EXISTING SECTION**



**PROPOSED SECTION** 

10 m